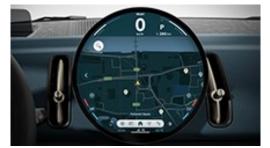

### MINI NAVIGATION

Enhanced, personalized and convenient navigation experience with enriched content and visuals. Proactive commute planning with traffic alerts, colorful real-time traffic visualizations and improved 3D landmark visuals, parking assistance, and safety information are just some of the many enhancements.

### **BENEFITS OF MINI CONNECTED PLUS.**

NAVIGATION WITH THE MINI CONNECTED PLUS

3D buildings and Expanded Traffic information.

NAVIGATION ENHANCEMENTS

INTELLIGENT PERSONAL ASSISTANT CHOICES

**BASE OPTION** 