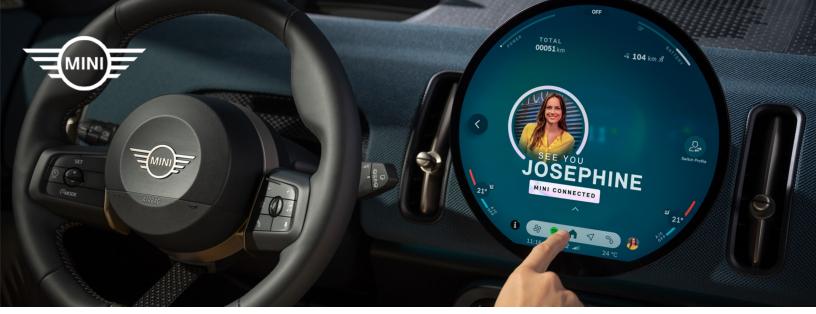

# **PURCHASING IN MY MINI GARAGE**

MINI Connected Plus is available for purchase for applicable vehicles with an active MINI Connected contract using the MINI Connected Store within My MINI Garage (<u>MyGarage.MINIUSA.com</u>). Once purchased, the package will then install in the vehicle and is available for purchase as either a monthly or annual auto-renewing subscription.

# PURCHASING IN THE MINI VEHICLE.

MINI Connected Plus can be purchased via the in-car MINI Connected Store for MINI vehicles with an active MINI Connected contract and equipped with MINI Operating System 9. Additionally a valid payment method needs to be active on My MINI Garage. Refer to the frequently asked questions for more information.