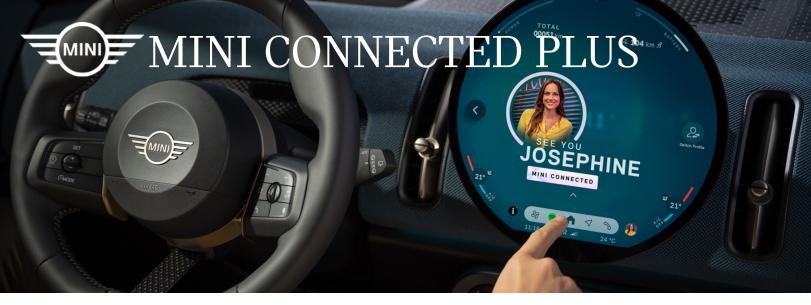

# **ENHANCEMENTS WITH MINI CONNECTED PLUS**

MINI has an expanded portfolio which brings intelligence and joy to MINI users through activation of MINI Connected Plus in eligible vehicles. This enhancement can be accessed via the MINI App, My MINI Garage, MINI Connected Store and the in-vehicle store with MINI Operating System 9. The MINI Connected Plus package will need to be activated in the MINI vehicle to enjoy these enhanced functions which includes MINI Navigation enhancements, an additional Intelligent Personal Assistant, 3rd party App Store, video streaming and gaming. MINI Connected Plus keeps you up-to-date with your favorite vehicle apps and content and is available for purchase as either a monthly or annual subscription.

### WHAT'S AVAILABLE WITH THE MINI CONNECTED PLUS PACKAGE?