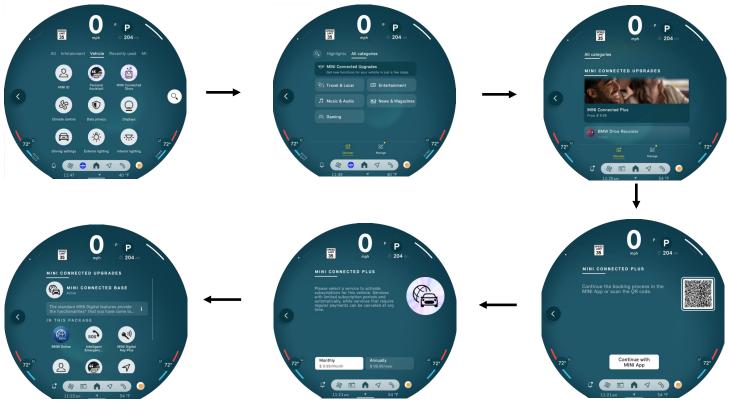

# PURCHASING IN THE MINI VEHICLE.

MINI Connected Plus can be purchased via the in-car MINI Connected Store for MINI vehicles with an active MINI Connected contract and equipped with MINI Operating System 9. Additionally a valid payment method needs to be active on My MINI Garage. Refer to the frequently asked questions for more information.

### SUBSCRIBING TO MINI CONNECTED PLUS

- 1. Log in to the MINI vehicle using the MINI ID.
- 2. Select "All Apps" > "MINI CONNECTED STORE" > "MINI Connected Plus".
- 3. Select "All Categories" and confirm by selecting "MINI Connected Plus".
- 4. The menu details which MINI Connected services are available and which ones are currently subscribed to by the MINI owner.