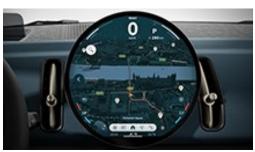

### MINI NAVIGATION

Enhanced, personalized and convenient navigation experience with enriched content and visuals. Proactive commute planning with traffic alerts, colorful real-time traffic visualizations and improved 3D landmark visuals, parking assistance, and safety information are just some of the many enhancements.

### **BENEFITS OF MINI CONNECTED PLUS.**

NAVIGATION WITH THE MINI CONNECTED PLUS

3D buildings and Expanded Traffic information.

NAVIGATION ENHANCEMENTS

INTELLIGENT PERSONAL ASSISTANT CHOICES

**BASE OPTION** 